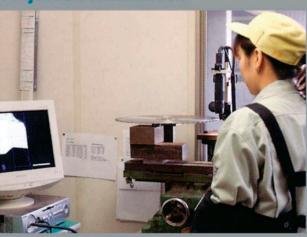

Side Run Out adjusting & edge welding

Saw blades regrinding

Saw Blades regrinding

**Projection examination** 

Suggestion: You may have 20 pcs or more saw blades for regrinding recycle.

10 pcs send to us for regrinding and the others kept on cutting machine. Saving time, Saving money and upgrade capacity.