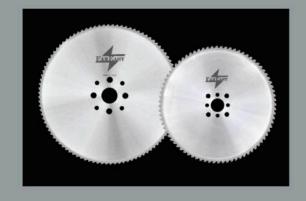

# **Saw Blade Series & Regrinding service**

FOR. **METALWORKING** INDUSTRY

#### Specification:

285 x 2.0t x 32 x 60T 285 x 2.0t x 32 x 80T 360 x 2.6t x 32 x 60T 360 x 2.6t x 32 x 80T