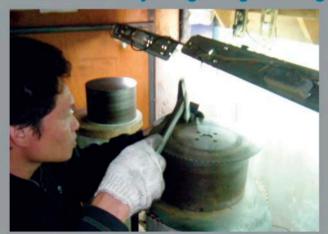

## **Regrinding Service:**

#### "A brand new saw blade + Regrinding service"

They could extends the cutting life and save the cost.

Far Easy is associated with a professional team and well worth it's value on your spending.

You already got our service in grinding when you buy our saw blades.

Side Run Out adjusting & edge welding

Saw blades regrinding

Saw Blades regrinding

**Projection examination** 

Suggestion: You may have 20 pcs or more saw blades for regrinding recycle.

10 pcs send to us for regrinding and the others kept on cutting machine. Saving time, Saving money and upgrade capacity.