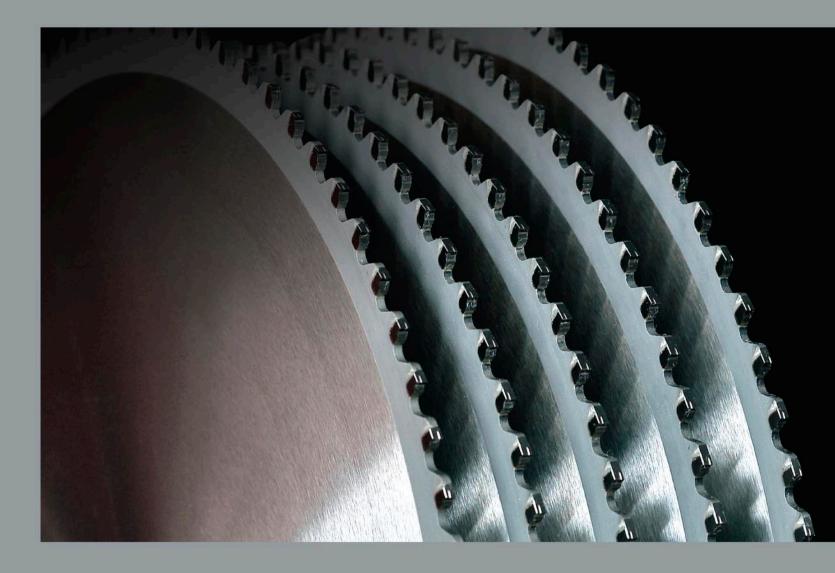

# **Saw Blade Series & Regrinding service**

FOR. **METALWORKING** INDUSTRY

#### Specification:

285 x 2.0t x 32 x 60T 285 x 2.0t x 32 x 80T 360 x 2.6t x 32 x 60T 360 x 2.6t x 32 x 80T

## BT- For carbon/high carbon type:

Materials Carbon steel, Alloy steels

The side relief angle can reduce side resistance and heat generation during, thus making this type most suited for cutting high-carbon steels, including non-thermal refining steels, thermal refining steels, and bearing steels as well as large-diameter OD 100 mm materials. High-speed cutting is also possible with this type. Sz: 0.08 mm, F: 10 mm/sec.

### ST- For stainless type:

**Materials SUS 303/304/316, SUS 430/440C** 

For cutting stainless steel materials have been developed to allow chips to easily slip off the cutting edge instead of adhering to it.