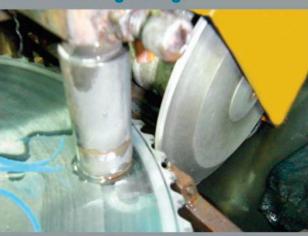

Side Run Out adjusting & edge welding

Saw blades regrinding

Saw Blades regrinding

**Projection examination** 

Suggestion: You may have 20 pcs or more saw blades for regrinding recycle.

10 pcs send to us for regrinding and the others kept on cutting machine. Saving time, Saving money and upgrade capacity.